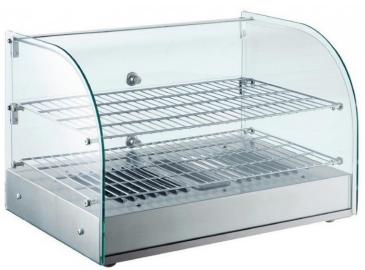

## **Product short description:**

Stylish and compact heated display case with curved front glass. The hinged rear door makes it easy to set up your pies, quiches, pies, pizzas and other hot specialties. Temperature range 30 ° C-90 ° C. The display case has a sturdy stainless steel base with precise adjustable temperature control, as well as a handy water pan to prevent your pastries from drying out.

## **Product features:**

Sub-category: Vitrines de présentation Content: 45 I Length: 65 cm Depth: 47 cm Height: 47 cm