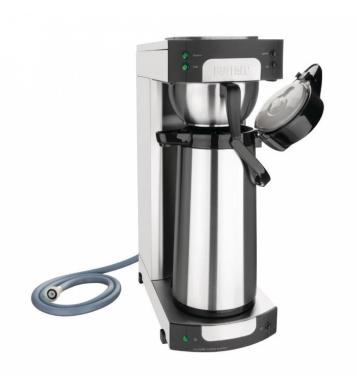

## **Product short description:**

Suitable for use as a manual or automatic refill machine, the Buffalo Filter Coffee Maker is a great choice for establishments that use pitchers to serve coffee. With a high output of up to 2 liters of coffee in six minutes, you can brew coffee quickly and keep it warm, even on last-minute demand. The Buffalo machine is very easy to use and has intuitive controls. The sturdy stainless steel construction makes it easy to maintain and clean.

## **Product features:**

Sub-category: Machines à café

Content: 2,3 I Length: 30 cm Depth: 30 cm Height: 66 cm