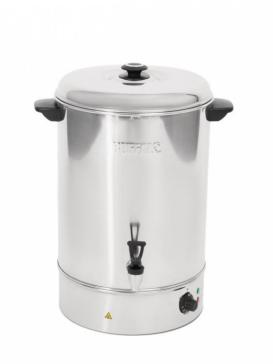

## Beverage Machines - Buffalo 30L Manual Fill Countertop Water Heater

Reference: GL348

259.00€ tax excluded

## **Product short description:**

Ideal for countertop use in most foodservice establishments, as well as mobile foodservice vehicles. Fully welded stainless steel construction for easy cleaning and perfect hygiene. Durable and sturdy for a long life. Automatic boiling stop, adjustable thermostat and temperature indicator light. (Not suitable for milk and mulled wine).

## **Product features:**

Sub-category: Chauffe-eau

Content: 30 I

Faucet height: 130 mm

Length: 53 cm Depth: 53 cm Height: 61 cm