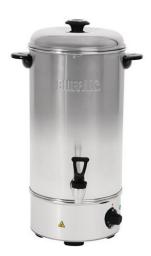

## Beverage Machines - Buffalo 10L Manual Fill Water Heater

Reference: GL346

159.99€ tax excluded

## **Product short description:**

Ideal for countertop use in most foodservice establishments, as well as mobile foodservice vehicles. Fully welded stainless steel construction for easy cleaning and perfect hygiene. Durable and sturdy for a long life. Automatic boiling stop, adjustable thermostat and temperature indicator light. (Not suitable for milk and mulled wine).

## **Product features:**

Sub-category: Chauffe-eau

Content: 10 I

Faucet height: 130 mm

Length: 57 cm Depth: 42 cm Height: 41 cm