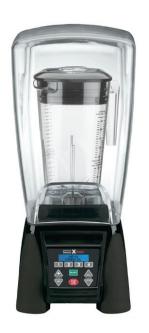

## Smoothie maker - Waring Xtreme Hi-Power MK1500XTXSEK

Reference: CB137

1,454.00€ tax excluded

## **Product short description:**

Extremely powerful, the Xtreme High power is suitable for professional kitchens or bars. Capable of crushing ice in seconds, its 2HP motor and powerful blades guarantee smooth blends and perfect results, even when blending frozen fruit, products of different consistencies and similar foods that are difficult to mix. The large 2 liter pitcher is BPA free, shatterproof and dishwasher safe. This model also has an unbreakable soundproof cover for quiet operation and 4 adjustable programs.