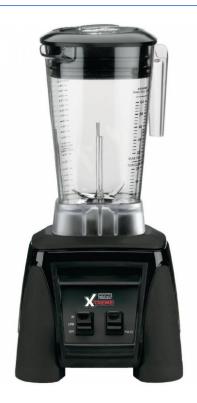

## **Product short description:**

Extremely powerful, the Xtreme High power is suitable for professional kitchens or bars. Able to crush ice in seconds, its 3.5HP motor and powerful blades guarantee smooth blends and perfect results, even when blending frozen fruit, products of different consistencies and similar foods that are difficult to mix. The large 2 liter pitcher is BPA free, shatterproof and dishwasher safe.

## **Product features:**

Sub-category: Blenders de bar et appareils à smoothies

Content: 2I