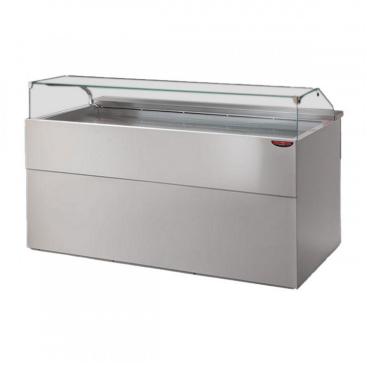

## **Product short description:**

Refrigerated counter with straight glass at the front and 45 degree angle at the back in tempered glass. Designed for the presentation of pastries, macaroons, cold cuts, dairy products, fruits.

## **Product features:**

Minimum temperature: +2 °C Maximum temperature: +6 °C Temperature class: M2: +2°C / +6°C Exhibition area: 0,84 m<sup>2</sup> Length: 137,7 cm Depth: 65 cm Height: 106,4 cm Electric power: 440 W Weight: 175 kg Product categories: Cold - Pastries Product categories: Cold - Cold cuts Product categories: Cold - Fruits and vegetables