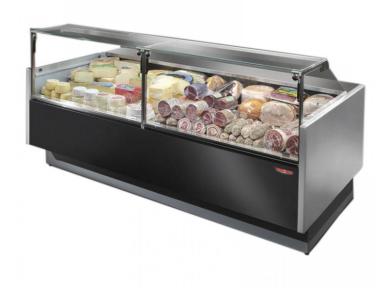

## **Product short description:**

Refrigerated counter with high, straight front windows for the presentation of cold meats, dairy products, pastries, fruit, etc.

## **Product features:**

Minimum temperature: +2 °C Maximum temperature: +5 °C

Temperature class: M1: +0°C / +4°C

Content: 40 I Length: 200 cm Depth: 90 cm Height: 120 cm

Electric power: 750 W

Weight: 205 kg