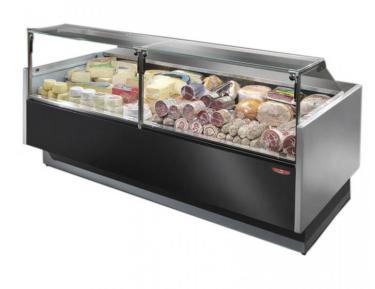

## **Product short description:**

Refrigerated counter with high, straight front windows for the presentation of cold meats, dairy products, pastries, fruit, etc.

## **Product features:**

Minimum temperature: +2 °C Maximum temperature: +5 °C

Temperature class: M1: +0°C / +4°C

Content: 40 I Length: 152 cm Depth: 90 cm Height: 120 cm

Electric power: 470 W

Weight: 155 kg