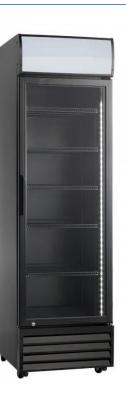

## Display Cabinets - Montpellier 339 I - black - for rent

Reference: 200.50B

0.00€ tax excluded

## **Product short description:**

The Montpellier fridge has LED interior lighting, 4 shelves and a ventilated cooling system. Can contain for example 192 bottles of 50cl.

## **Product features:**

Minimum temperature: +4 °C Maximum temperature: +12 °C Temperature class: M2: +2°C / +6°C Content: 339 I Length: 61,5 cm Depth: 59 cm Height: 198,5 cm Electric power: 89 W Weight: 78 kg Product categories: Cold - Pastries Product categories: Cold - Creamery Product categories: Cold - Creamery Product categories: Cold - Cold cuts Product categories: Neutral - Bakery Product categories: Cold - Drinks Product categories: Cold - Fruits and vegetables