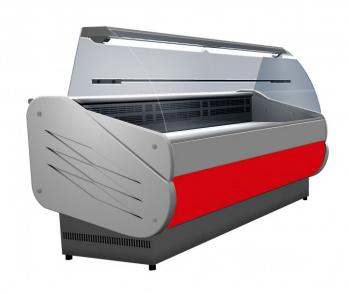

Nice 1m00 refrigerated counter with red front panel, mezzanine and door Reference: 02.101.100R

1,492.00€ tax excluded

## **Product short description:**

This refrigerated display case 1m with red front panel, mezzanine and door is designed to provide a horizontal display solution for fresh products (delicatessen, cheeses, dairy products, cooked meats, ready meals...). With its modern and contemporary design, this compact model provides a solution for a room where space is limited or already crowded.

## **Product features:**

Minimum temperature: +2 °C Maximum temperature: +5 °C Content: 120 I Length: 100 cm Depth: 90 cm Height: 129,2 cm Electric power: 390 W Weight: 125 kg Product categories: Cold - Pastries Product categories: Cold - Creamery Product categories: Cold - Cold cuts Product categories: Cold - Cold cuts Product categories: Cold - Ready meals Product categories: Cold - Drinks Product categories: Cold - Meat