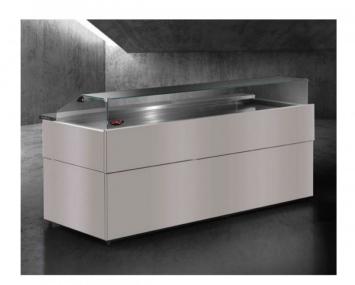

## Pastry display - macaroons

Reference: 02.501.100

3,950.00€ tax excluded

## **Product short description:**

Refrigerated counter with straight glass at the front and 45 degree angle at the back in tempered glass. Designed for the presentation of pastries, macaroons, cold cuts, dairy products, fruits.

## **Product features:**

Minimum temperature: +2 °C Maximum temperature: +6 °C

Temperature class: M2: +2°C / +6°C

Exhibition area: 0,84 m<sup>2</sup>

Length: 137,7 cm Depth: 65 cm Height: 106,4 cm Electric power: 440 W