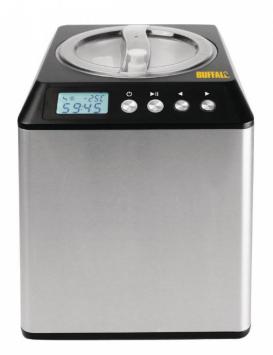

## **Product short description:**

Quickly make high quality ice cream and frozen yogurt with the 2L Buffalo Ice Cream Maker. Equipped with a built-in freezer, there's no need to pre-freeze the bowl, saving you time and valuable freezer space. Once you've added the mix, the machine can produce up to two liters of deliciously tasty ice cream every 30 minutes to keep up with your customers' demands. It's also incredibly simple to operate and maintain, thanks to its digital controls and easy-to-clean stainless steel design. A superb choice for the professional caterer.

## **Product features:**

Sub-category: Turbines à glace Minimum temperature: -35 °C Maximum temperature: -18 °C

Content: 2l Length: 27 cm Depth: 31 cm Height: 36 cm

Electric power: 180 W

Weight: 12,3 kg Voltage: 1/220 V