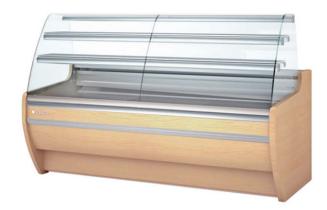

## Refrigerated counter for pastry - Venice - 2m00

Reference: 02.301.200

3,553.20€ tax excluded

## **Product short description:**

A refrigerated counter is necessary to keep your products cool and at the right temperature. Moreover, the products are presented in an attractive way in a refrigerated counter.

## **Product features:**

Minimum temperature: +2 °C Maximum temperature: +6 °C

Exhibition area: 1,24 m<sup>2</sup>

Length: 203 cm Depth: 95 cm Height: 126 cm

Electric power: 684 W

Weight: 210 kg

Product categories: Cold - Pastries
Product categories: Cold - Creamery
Product categories: Cold - Cold cuts
Product categories: Cold - Ready meals