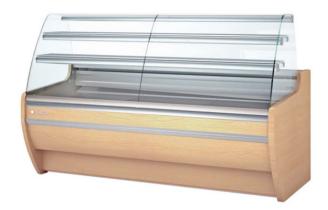

## Refrigerated counter for pastry - Venice - 1m38

Reference: 02.301.135

2,623.95€ tax excluded

## **Product short description:**

A refrigerated counter is necessary to keep your products cool and at the right temperature. Moreover, the products are presented in an attractive way in a refrigerated counter.

## **Product features:**

Minimum temperature: +2 °C Maximum temperature: +6 °C Exhibition area: 0,73 m2

Length: 139 cm
Depth: 95 cm

Height: 126 cm Electric power: 425 w

Weight: 150 kg

Product categories: Cold - Pastries Product categories: Cold - Creamery Product categories: Cold - Cold cuts Product categories: Cold - Ready meals