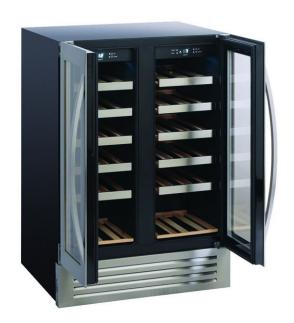

## **Product short description:**

A high quality, large capacity horizontal Polar wine cooler with double glazed sliding doors for excellent insulation and accessibility in small spaces. With lockable door, 6 adjustable grids, interior lighting and automatic defrosting for easy maintenance. Ideal for storing red, white and sparkling wines.

## **Product features:**

Minimum temperature: +5 °C Maximum temperature: +18 °C

Content: 120 I Length: 59,5 cm Depth: 57,2 cm Height: 86,5 cm Electric power: 22 W

Weight: 52 kg