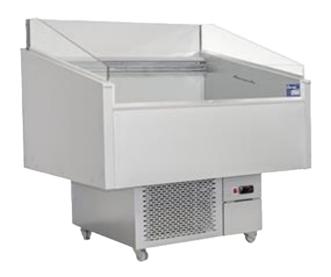

## refrigerated self-service bin - Fyn - 283l

Reference: 02.113.000

1,810.20€ tax excluded

## **Product short description:**

Open island. multifunction with 3 glass sides, suitable for dairy, fresh, frozen, ice cream and all pre-packed products. adjustable shelf. Ventilated cooling.

## **Product features:**

Minimum temperature: +0 °C Maximum temperature: +4 °C

Content: 283 I Length: 111 cm Depth: 97 cm Height: 114 cm

Electric power: 482 W

Weight: 110 kg

Product categories: Cold - Cold cuts Product categories: Cold - Ready meals