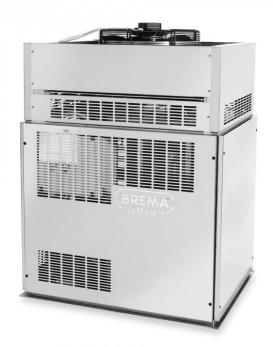

## **Product short description:**

The BREMA Coldflakes MUSTER 2000 crushed ice machine produces air-cooled type B flake dry ice with stainless steel exterior. 400 volt connection! Production capacity per 24 hours: 2200 kg. Water consumption: 1 liter of water for 1 kilo of ice cream. Water temperature between +3 and +32 Celsius. Water pressure between 1 and 6 bars. Production capacity per day given for a water temperature of +15 Celsius and an ambient temperature of +21 Celsius.

## **Product features:**

Productive capacity: 2200kg/24h

Length: 107 cm Depth: 84 cm Height: 143 cm

Electric power: 7000 w

Weight: 520 kg