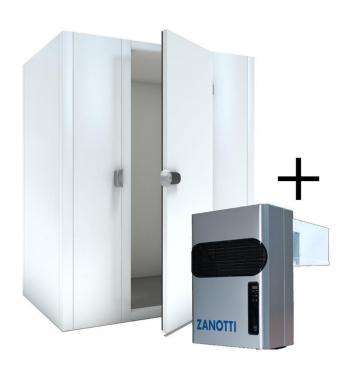

## Positive cold room - Palma P3 - 8.2001

Reference: 07.102.003

4,343.85€ tax excluded

## **Product short description:**

The former chambers have been designed to meet all types of modern conservation needs. The high quality of our cold rooms and our innovative production procedure allow us to comply with the most restrictive hygienic and sanitary standards as well as a great flexibility and speed of assembly

## **Product features:**

Minimum temperature: +2 °C Maximum temperature: +12 °C Content: 8200 I Length: 222 cm Depth: 222 cm Height: 222 cm Electric power: 800 W Product categories: Cold - Pastries Product categories: Cold - Creamery Product categories: Cold - Creamery Product categories: Cold - Cold cuts Product categories: Cold - Cold cuts Product categories: Cold - Ready meals Product categories: Cold - Drinks Product categories: Cold - Fruits and vegetables Product categories: Cold - Meat