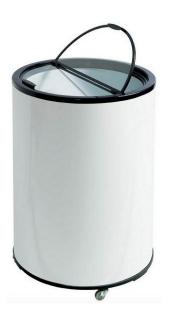

## Professional cooler with hinged lid - Asse - 0m56

Reference: 06.205.000

271.70€ tax excluded

## **Product short description:**

Discover our professional refrigerated beverage cooler for cans with hinged lid 85 liters. It can store up to 140 cans of soft drinks. You can opt for a personalized branding on this professionally refrigerated beverage cooler for cans with hinged lid 85 liters. It will attract even more customers at the checkout of your convenience store, newsstand or gas station.

## **Product features:**

Minimum temperature: +2 °C Maximum temperature: +10 °C

Content: 85 I Length: 56 cm Depth: 56 cm Height: 84 cm

Electric power: 425 w

Weight: 22 kg

Product categories: Cold - Drinks