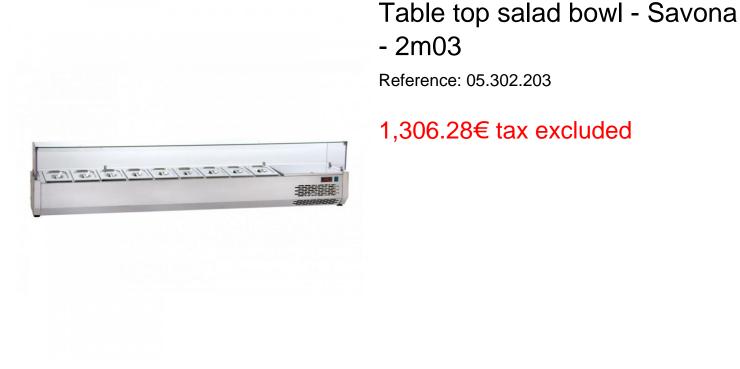

## **Product short description:**

The refrigerated displays are designed to meet your hygiene and work organization needs in pizzerias, restaurants and fast food. Is available in freestanding or with stainless steel support kit for the legs. Our displays are made entirely of stainless steel (including tank), with rounded corners on the inside. Static cooling with built-in condenser and electronic control panel for temperature.

## **Product features:**

Minimum temperature: +0 °C Maximum temperature: +10 °C Content: 420 I Length: 203 cm Depth: 33 cm Height: 47 cm Electric power: 360 W Weight: 45 kg Product categories: Cold - Pastries Product categories: Cold - Creamery Product categories: Cold - Creamery Product categories: Cold - Cold cuts Product categories: Cold - Ready meals Product categories: Cold - Ready meals Product categories: Cold - Fish Product categories: Cold - Fish Product categories: Cold - Drinks Product categories: Cold - Fruits and vegetables