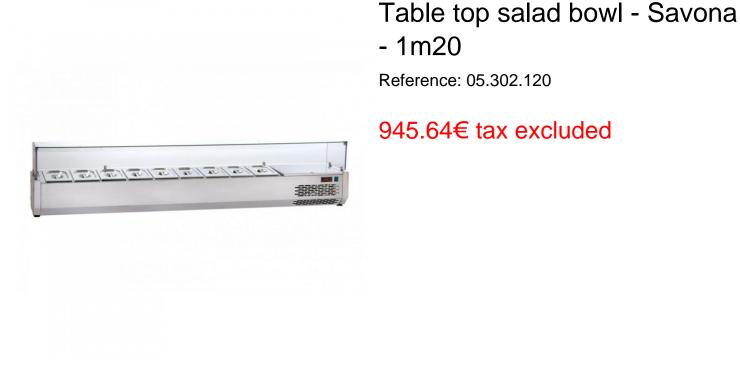

## **Product short description:**

The refrigerated displays are designed to meet your hygiene and work organization needs in pizzerias, restaurants and fast food. Is available in freestanding or with stainless steel support kit for the legs. Our displays are made entirely of stainless steel (including tank), with rounded corners on the inside. Static cooling with built-in condenser and electronic control panel for temperature.

## **Product features:**

Minimum temperature: +0 °C Maximum temperature: +10 °C Content: 420 I Length: 120 cm Depth: 33 cm Height: 47 cm Electric power: 360 W Weight: 35 kg Product categories: Cold - Pastries Product categories: Cold - Creamery Product categories: Cold - Creamery Product categories: Cold - Cold cuts Product categories: Cold - Cold cuts Product categories: Cold - Ready meals Product categories: Cold - Fish Product categories: Cold - Fish Product categories: Cold - Drinks Product categories: Cold - Fruits and vegetables