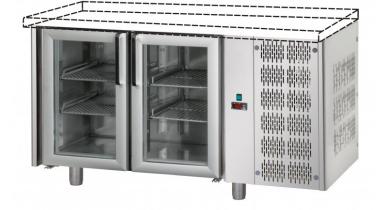

## 2 glass door refrigerated bar -Toulouse - 1m49

Reference: 05.102.150

## **Product short description:**

Inside and outside of stainless steel, except the bottom of galvanized steel on the outside. Rounded internal corners. High pressure injected cfc-free polyurethane insulation. Insulation thickness 40 mm. Doors with automatic closing and magnetic seals. Electronic control panel on the front and NTC probe.

## **Product features:**

Minimum temperature: +0 °C Maximum temperature: +10 °C Content: 270 | Length: 148 cm Depth: 64 cm Height: 87 cm Electric power: 495 w Weight: 81 kg Product categories: Cold - Pastries Product categories: Cold - Creamery Product categories: Cold - Cold cuts Product categories: Cold - Ready meals Product categories: Cold - Fish Product categories: Cold - Drinks Product categories: Cold - Fruits and vegetables Product categories: Cold - Meat