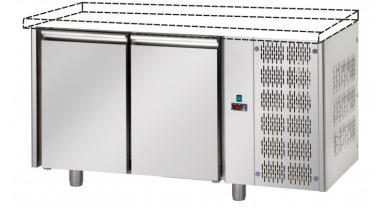

## 2 door refrigerated bar -Toulouse - 1m49

Reference: 05.102.149

## **Product short description:**

Inside and outside of stainless steel, except the bottom of galvanized steel on the outside. Rounded internal corners. High pressure injected cfc-free polyurethane insulation. Insulation thickness 40 mm. Doors with automatic closing and magnetic seals. Electronic control panel on the front and NTC probe.

## **Product features:**

Minimum temperature: +0 °C Maximum temperature: +10 °C Content: 270 I Length: 148 cm Depth: 64 cm Height: 87 cm Electric power: 495 w Weight: 81 kg Product categories: Cold - Pastries Product categories: Cold - Creamery Product categories: Cold - Cold cuts Product categories: Cold - Ready meals Product categories: Cold - Fish Product categories: Cold - Drinks Product categories: Cold - Fruits and vegetables Product categories: Cold - Meat