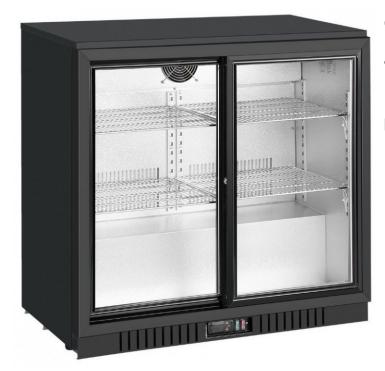

## **Product short description:**

Cooler with self-closing glass door, dynamic cooling, digital controller. The cooler is equipped with a lock and can be leveled with 2 adjustable feet. LED lighting is used to illuminate the products inside the cooler. There are two movable white wire shelves in the cooler.

## **Product features:**

Minimum temperature: +2 °C Maximum temperature: +10 °C

Content: 207 I Length: 86,5 cm Depth: 52 cm Height: 86,5 cm Electric power: 75 w

Weight: 78 kg

Product categories: Cold - Pastries
Product categories: Cold - Creamery
Product categories: Cold - Cold cuts
Product categories: Cold - Ready meals