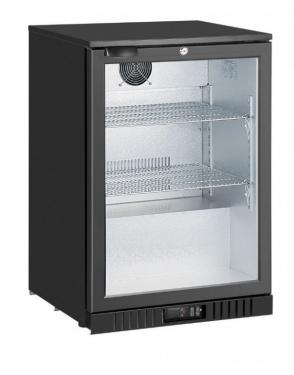

Cooler with glass door with automatic closing - Toulouse ECO - 0m55

Reference: 05.101.001

834.67€ tax excluded

## **Product short description:**

Cooler with self-closing glass door, dynamic cooling, digital controller. The cooler is equipped with a lock and can be leveled with 2 adjustable feet. LED lighting is used to illuminate the products inside the cooler. There are two movable white wire shelves in the cooler.

## **Product features:**

Minimum temperature: +2 °C Maximum temperature: +10 °C Content: 125 I Length: 55 cm Depth: 52 cm Height: 86,5 cm Electric power: 54 W Weight: 43 kg Product categories: Cold - Pastries Product categories: Cold - Creamery Product categories: Cold - Creamery Product categories: Cold - Cold cuts Product categories: Cold - Ready meals Product categories: Cold - Drinks Product categories: Cold - Fruits and vegetables Product categories: Cold - Meat