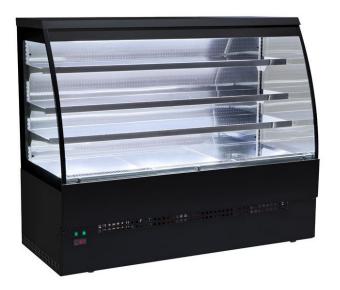

## **Product short description:**

The wall display case is made of stainless steel, which guarantees a complete hygiene and resistance of the product in the time. The large curved windows offer an ideal display of the food products. The showcase allows for optimal refrigeration and storage at a temperature of +2°C/+5°C; the optimal ventilation for packaged drinks and snacks is further helped by internal holes on the back and ceiling. The showcase, with its modern style, can be easily adapted to all the places of the small, medium and large food distribution. A great practicality of use is offered by the lower shelf that can be opened in order to access more easily to the motor and to the compressor, both placed in the lower part, facilitating the maintenance.

## **Product features:**

Minimum temperature: +2 °C Maximum temperature: +12 °C

Exhibition area: 2.34 m<sup>2</sup>

Length: 150 cm Depth: 78,5 cm Height: 140 cm

Electric power: 717 W

Weight: 170 kg

Product categories: Cold - Pastries Product categories: Cold - Creamery Product categories: Cold - Cold cuts Product categories: Cold - Ready meals