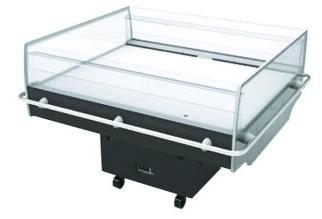

## **Product short description:**

Open, multifunctional island with 4 glass sides, suitable for dairy, fresh and all pre-packed products. Adjustable grids. Ventilated cooling

## **Product features:**

Minimum temperature: +0 °C Minimum temperature: +6 °C Content: 180 I Length: 139 cm Depth: 119 cm Height: 93,5 cm Electric power: 690 W Weight: 200 kg Product categories: Cold - Pastries Product categories: Cold - Creamery Product categories: Cold - Creamery Product categories: Cold - Cold cuts Product categories: Cold - Ready meals Product categories: Cold - Fish Product categories: Cold - Meat