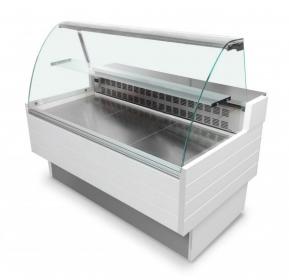

## Refrigerated counter- Nice Wood curb - 1m50

Reference: 02.104.150

2,062.13€ tax excluded

## **Product short description:**

Incredibly compact! With a depth of only 90 cm, it is ideal for rooms where space is limited. Maximum respect for the environment! The production materials are non-toxic and CFC-free. Hygiene and durability are guaranteed! The screen and the worktop are made of stainless steel! You can easily defrost the refrigerated counter. More space to store your food: use the refrigerated area accessible through the doors to store food that has not yet been exposed!

## **Product features:**

Minimum temperature: +2 °C Maximum temperature: +5 °C

Content: 249 I Length: 150 cm Depth: 90 cm Height: 129,2 cm Electric power: 390 W

Weight: 140 kg

Product categories: Cold - Pastries
Product categories: Cold - Creamery
Product categories: Cold - Cold cuts
Product categories: Cold - Ready meals