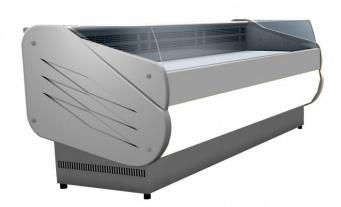

## Refrigerated counter - Nice self - 2m00

Reference: 02.103.200

1,937.56€ tax excluded

## **Product short description:**

This refrigerated display case is designed to provide a horizontal presentation and display solution for fresh products (caterer, cheeses, dairy products, cold cuts, prepared meals, etc.). With a current and modern design, this compact model provides a suitable solution for a room where space is limited or already crowded.

## **Product features:**

Minimum temperature: +2 °C Maximum temperature: +5 °C

Content: 332 I Length: 200 cm Depth: 90 cm Height: 87 cm

Electric power: 730 W

Weight: 170 kg

Product categories: Cold - Pastries
Product categories: Cold - Creamery
Product categories: Cold - Cold cuts
Product categories: Cold - Ready meals