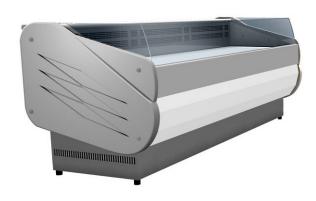

## **Product short description:**

This refrigerated display case is designed to provide a horizontal display solution for fresh products (delicatessen, cheeses, dairy products, cooked meats, ready meals...). With its modern and contemporary design, this compact model provides a solution for a room where space is limited or already crowded.

## **Product features:**

Minimum temperature: +2 °C Maximum temperature: +12 °C

Content: 249 I Length: 152 cm Depth: 90 cm Height: 87 cm

Electric power: 390 W

Weight: 140 kg

Product categories: Cold - Pastries
Product categories: Cold - Creamery
Product categories: Cold - Cold cuts
Product categories: Cold - Fish
Product categories: Cold - Drinks
Product categories: Cold - Meat