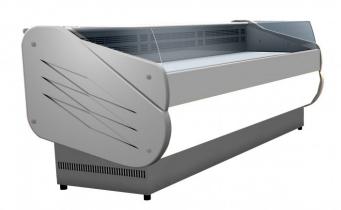

## Refrigerated counter - Nice self - 1m00

Reference: 02.103.100

1,555.50€ tax excluded

## **Product short description:**

This refrigerated display case is designed to provide a horizontal presentation and display solution for fresh products (caterer, cheeses, dairy products, cold cuts, prepared meals, etc.). With a current and modern design, this compact model provides a suitable solution for a room where space is limited or already crowded.

## **Product features:**

Minimum temperature: +2 °C Maximum temperature: +5 °C

Content: 120 I Length: 104 cm Depth: 90 cm Height: 87 cm

Electric power: 390 W

Weight: 115 kg

Product categories: Cold - Pastries
Product categories: Cold - Creamery
Product categories: Cold - Cold cuts
Product categories: Cold - Ready meals