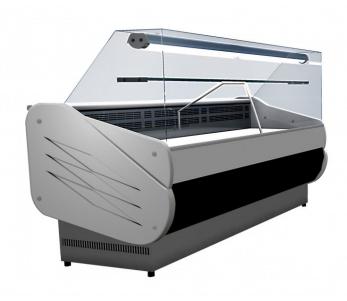

## Refrigerated counter - Nice Droite - 2m50

Reference: 02.102.250

## **Product short description:**

This refrigerated display case is designed to provide a horizontal solution for the presentation and presentation of fresh products (catering, cheeses, dairy products, cold meats, ready-made meals, etc.). With a current and modern design, this compact model offers a suitable solution for a room where space is limited or is already full.

## **Product features:**

Minimum temperature: +2 °C Maximum temperature: +5 °C Content: 415 I Length: 248 cm Depth: 90 cm Height: 126 cm Electric power: 730 W Weight: 220 kg Product categories: Cold - Pastries Product categories: Cold - Creamery Product categories: Cold - Cold cuts Product categories: Cold - Ready meals Product categories: Cold - Ready meals Product categories: Cold - Drinks Product categories: Cold - Meat