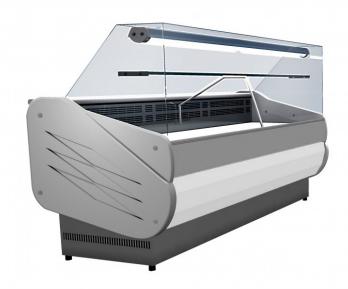

## Refrigerated counter - Nice right - 2m00

Reference: 02.102.200

2,007.56€ tax excluded

## **Product short description:**

This refrigerated display case is designed to provide a horizontal display solution for fresh products (delicatessen, cheeses, dairy products, cooked meats, ready meals...). With its modern and contemporary design, this compact model is the ideal solution for premises where space is limited or already overcrowded.

## **Product features:**

Minimum temperature: +2 °C Maximum temperature: +5 °C

Content: 332 I Length: 200 cm Depth: 90 cm Height: 126 cm

Electric power: 540 W

Weight: 180 kg

Product categories: Cold - Pastries
Product categories: Cold - Creamery
Product categories: Cold - Cold cuts
Product categories: Cold - Ready meals