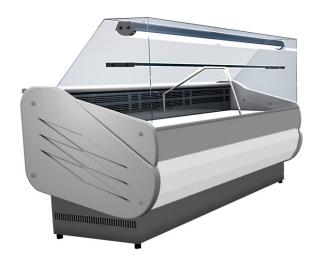

## Refrigerated counter - Nice right - 1m50

Reference: 02.102.150

1,959.27€ tax excluded

## **Product short description:**

This refrigerated display case is designed to provide a horizontal display solution for fresh products (delicatessen, cheeses, dairy products, cooked meats, ready meals...). With its modern and contemporary design, this compact model is the ideal solution for premises where space is limited or already overcrowded.

## **Product features:**

Minimum temperature: +2 °C Maximum temperature: +5 °C

Content: 249 I Length: 150 cm Depth: 90 cm Height: 126 cm

Electric power: 390 W

Weight: 150 kg

Product categories: Cold - Pastries
Product categories: Cold - Creamery
Product categories: Cold - Cold cuts
Product categories: Cold - Ready meals