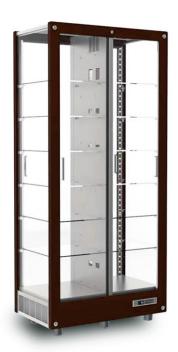

## Refrigerated display case - Brugge - 600l

Reference: 01.408.188

4,729.20€ tax excluded

## **Product short description:**

"Bruges" finally combines chocolate / confectionery. The vibration is a microclimate with controlled temperature and low humidity that preserves the aesthetic and organoleptic quality of the product over time. Despite a higher display capacity than a traditional chocolate display case, the chocolate display case can also be installed in very cramped places.

## **Product features:**

Minimum temperature: +14 °c Maximum temperature: +16 °c

Content: 600 I Length: 85 cm Depth: 50 cm Height: 188,5 cm Electric power: 360 W

Weight: 116 kg