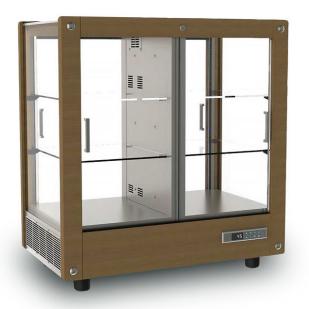

## Refrigerated display case - Brugge - 320l

Reference: 01.408.094

3,582.60€ tax excluded

## **Product short description:**

"Bruges" finally combines chocolate / confectionery. The vibration is a microclimate with controlled temperature and low humidity that preserves the aesthetic and organoleptic quality of the product over time. Despite a higher display capacity than a traditional chocolate display case, the chocolate display case can also be installed in very cramped places.

## **Product features:**

Minimum temperature: +14 °c Maximum temperature: +16 °c

Content: 320 I Length: 85 cm Depth: 50 cm Height: 93 cm

Electric power: 230 W

Weight: 74 kg