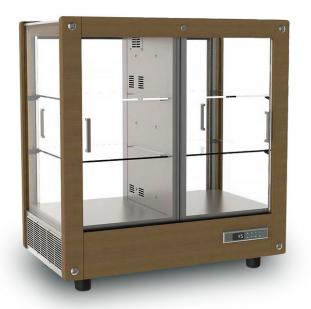

## Refrigerated display case - Brugge - 320l

Reference: 01.408.093

3,417.75€ tax excluded

## **Product short description:**

"Bruges" finally combines chocolate / confectionery. The vibration is a microclimate with controlled temperature and low humidity that preserves the aesthetic and organoleptic quality of the product over time. Despite a higher display capacity than a traditional chocolate display case, the chocolate display case can also be installed in very cramped places.

## **Product features:**

Minimum temperature: +14 °c Maximum temperature: +16 °c

Content: 320 I Length: 85 cm Depth: 50 cm Height: 93 cm

Electric power: 230 W

Weight: 67 kg