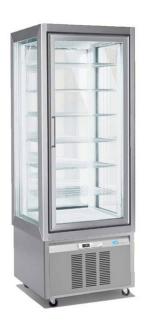

## **Product short description:**

TAZA is the most reliable model in the field of refrigerated tower freezers. It was designed 15 years ago and has been recently redesigned to be more aesthetic and modern. It features silver square aluminum profiles and an innovative frame design, with a remote digital thermostat built into the front grill.

Standard option: Silver color

## **Product features:**

Minimum temperature: +10 °c Maximum temperature: -24 °C

Content: 420 I Length: 70 cm Depth: 65 cm Height: 190 cm

Electric power: 550 W

Weight: 170 kg

Product categories: Cold - Frozen products