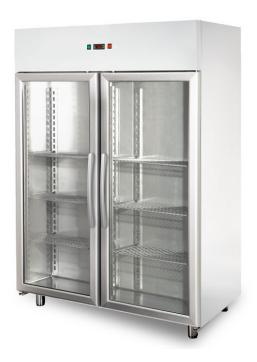

## 2-Door Freezer with Glass Doors - Biarritz - 1m40

Reference: 01.203.000

3,247.45€ tax excluded

## **Product short description:**

This commercial upright freezer with double glass door is a great choice for any restaurant, cafe and commercial kitchen. 5 adjustable shelves per door, has a capacity of 1400 liters and is made of stainless steel. Is of superior quality and technology.

## **Product features:**

Minimum temperature: -22 °C Maximum temperature: -10 °C

Content: 1400 I Length: 142 cm Depth: 80 cm Height: 210 cm

Electric power: 750 W

Weight: 199 kg

Product categories: Cold - Frozen products