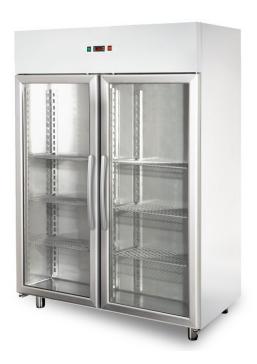

## 2-door refrigerator with glass doors - Biarritz - 1m40

Reference: 01.104.000

2,739.04€ tax excluded

## **Product short description:**

This commercial upright refrigerator with double glass door is a great choice for any restaurant, cafe and commercial kitchen. 5 adjustable shelves per door, has a capacity of 1400 liters and is made of stainless steel. Is of superior quality and technology.

## **Product features:**

Minimum temperature: +0 °C Maximum temperature: +10 °C

Content: 1400 I Length: 142 cm Depth: 80 cm Height: 210 cm

Electric power: 570 W

Weight: 190 kg

Product categories: Cold - Pastries
Product categories: Cold - Creamery
Product categories: Cold - Cold cuts
Product categories: Cold - Ready meals