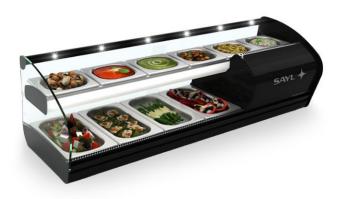

## **Product short description:**

This cold tapas display case with 2 levels of exposure is the only one on the market with a refrigerated shelf. In the same space where a conventional display case would house 4 trays, this solution offers the capacity for 14 trays (6 in the lower part and 8 in the upper part). The design is proportional to the high visibility of the product.

## **Product features:**

Minimum temperature: +2 °C Maximum temperature: +5 °C Content: 6 x GN1/3 + 8 x GN1/6

Length: 143,8 cm Depth: 39,5 cm Height: 36 cm

Electric power: 228 W

Weight: 48 kg

Product categories: Cold - Pastries
Product categories: Cold - Creamery
Product categories: Cold - Cold cuts
Product categories: Cold - Ready meals