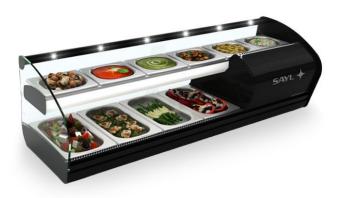

## **Product short description:**

This cold tapas display case with 2 levels of exposure is the only one on the market with a refrigerated shelf. In the same space where a conventional display case would house 4 trays, this solution offers the capacity for 10 trays (4 in the lower part and 6 in the upper part). The design is proportional to the high visibility of the product.

## **Product features:**

Minimum temperature: +2 °C Maximum temperature: +5 °C Content: 4 x GN1/3 + 6 x GN1/6

Length: 108.5 Depth: 39,5 cm Height: 36 cm

Electric power: 202 W

Weight: 42 kg

Product categories: Cold - Pastries Product categories: Cold - Creamery Product categories: Cold - Cold cuts Product categories: Cold - Ready meals