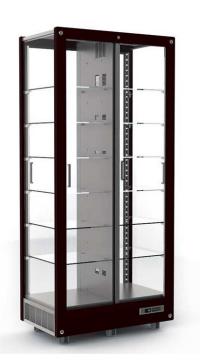

## Refrigerated display case - Brugge - 600l

Reference: 01.408.189

5,280.45€ tax excluded

## **Product short description:**

"Bruges" finally combines chocolate / confectionery. The vibration is a microclimate with controlled temperature and low humidity that preserves the aesthetic and organoleptic quality of the product over time. Despite a higher display capacity than a traditional chocolate display case, the chocolate display case can also be installed in very cramped places.

## **Product features:**

Minimum temperature: +14 °c Maximum temperature: +16 °c

Content: 600 I Length: 85 cm Depth: 50 cm Height: 188,5 cm Electric power: 360 W

Weight: 129 kg