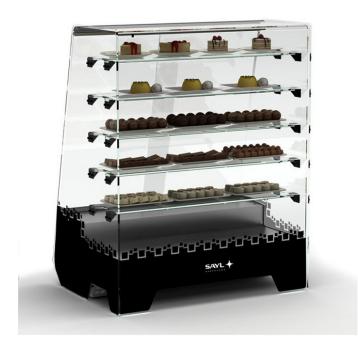

## Display case 4 sides - Douz - 290l

Reference: 01.405.000

1,877.40€ tax excluded

## **Product short description:**

This Display case perfectly combines an elegant design with that enhancement of the display from all angles of your products and its sturdy tempered glass construction. It will fit perfectly into bars, restaurants, etc.

## **Product features:**

Minimum temperature: +5 °C Maximum temperature: +10 °C

Content: 290 I Length: 71 Depth: 53.5 cm Height: 89.5 cm

Electric power: 267 W

Weight: 62 kg

Product categories: Cold - Pastries Product categories: Cold - Creamery Product categories: Cold - Drinks