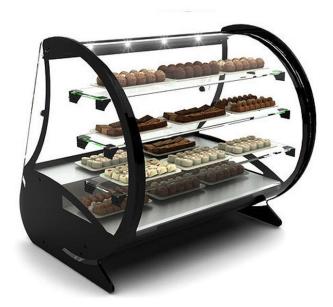

Display case with humidity control - Nalut - 220l

Reference: 01.406.002

2,252.25€ tax excluded

## **Product short description:**

The beautiful shape of this large capacity display case does not go unnoticed. It offers customers a unique visual experience that encourages them to buy.

## **Product features:**

Minimum temperature: +4 °C Maximum temperature: +7 °C Content: 220 I Length: 71 Depth: 62 cm Height: 64 cm Electric power: 284 W Weight: 52 kg Product categories: Cold - Pastries Product categories: Cold - Creamery Product categories: Cold - Creamery Product categories: Cold - Ready meals Product categories: Cold - Drinks Product categories: Cold - Meat