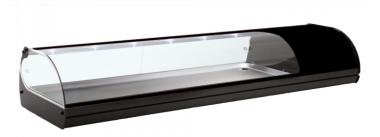

## Display case with tray - Jadu - 1m09

Reference: 01.404.110

1,103.55€ tax excluded

## **Product short description:**

Free standing display case ideal for product presentation (2° to 5°C). It is designed to prevent the expulsion of hot air and water on the food, allowing you to present your products in an optimal way. Thanks to its LED lights, this display case will enhance your display very well.

## **Product features:**

Minimum temperature: +2 °C Maximum temperature: +5 °C

Content: 4 x GN1/3 Length: 109 cm Depth: 39,5 cm Height: 24,5 cm

Electric power: 161 W

Weight: 30 kg

Product categories: Cold - Pastries
Product categories: Cold - Creamery
Product categories: Cold - Cold cuts
Product categories: Cold - Ready meals