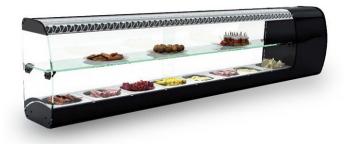

## **Product short description:**

The standard refrigerated display case guarantees the most demanding conditions of preservation for the products. It has a double evaporator with high efficiency as well as an exclusive stainless steel protective dome from Sayl and offers unique features on the market. Trays included 8x GN 1/6

## **Product features:**

Minimum temperature: +0 °C Maximum temperature: +5 °C Content: 8 x GN 1/6 + expo

Length: 171 cm Depth: 24 cm Height: 39 cm

Electric power: 200 W

Weight: 46 kg

Product categories: Cold - Pastries
Product categories: Cold - Creamery
Product categories: Cold - Cold cuts
Product categories: Cold - Ready meals