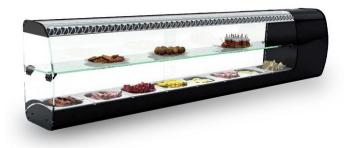

## **Product short description:**

The standard refrigerated display case guarantees the most demanding conditions for the preservation of products. It is equipped with a high efficiency double evaporator and an exclusive Sayl stainless steel protection dome and offers unique features on the market. Trays included 6x GN 1/6

## **Product features:**

Minimum temperature: +0 °C Maximum temperature: +5 °C Content: 6 x GN 1/6 + expo

Length: 135 cm Depth: 24 cm Height: 39 cm

Electric power: 198 W

Weight: 37 kg

Product categories: Cold - Pastries Product categories: Cold - Creamery Product categories: Cold - Cold cuts Product categories: Cold - Ready meals