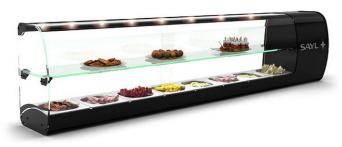

## Display cabinet - Tiji - 1m71

Reference: 01.403.170

## **Product short description:**

This refrigerated display case with 2 lighting levels is the only one on the market with a refrigerated shelf. In the same space as a classic showcase. The design is proportional with a great visibility of the product. With under 8x GN 1/6 Gastronomic tray

## **Product features:**

Minimum temperature: +2 °C Maximum temperature: +5 °C Content: 8 x GN 1/6 + expo

Length: 171 cm Depth: 24 cm Height: 39 cm

Electric power: 165 W

Weight: 44 kg

Product categories: Cold - Pastries
Product categories: Cold - Creamery
Product categories: Cold - Cold cuts
Product categories: Cold - Ready meals